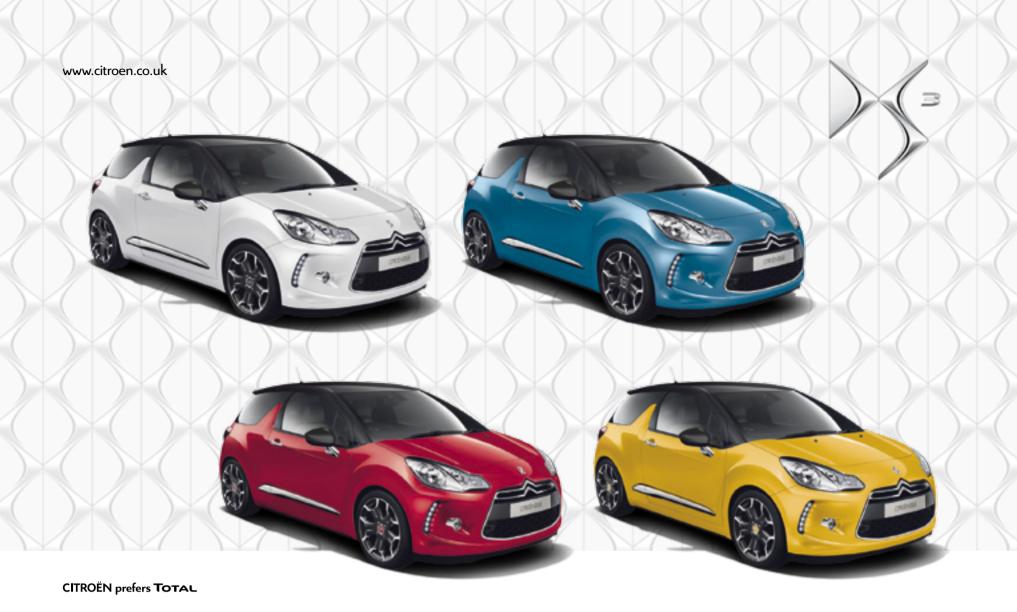

## CITROËN DS3 e-HDi 90 AIRDREAM MANUAL DSTYLE PLUS

FROM ONLY £199 A MONTH WITH ELECT 4 PERSONAL LEASE

Oozing charm and style (well, it is TopGear Magazine's 2010 Car of the Year) this Citroën DS3 DStyle Plus goes even further - it sports 17" black alloys, LEDs and front fogs to go with its choice of four dazzling colourways and two engines including an efficient e-HDi with 98g/km CO2 emissions. Inside things get very techie - digital air-con, heated and folding door mirrors and rear parking sensors all add to the little treats that make driving Citroën DS3 a very big treat. Call now to experience for yourself.